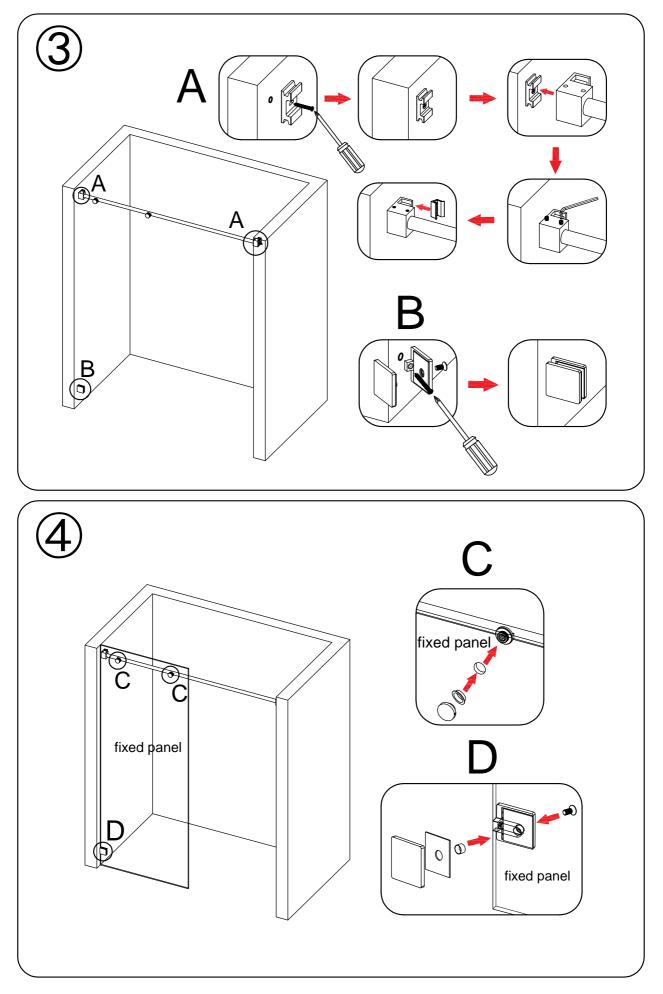

### **Tools Required**

| Spirit level | Tape measure | Power drill | Drill Bits    | Silicone Gun   |  |
|--------------|--------------|-------------|---------------|----------------|--|
| Screw driver | Pencil       | Hacksaw     | Rubber hammer | Safety glasses |  |