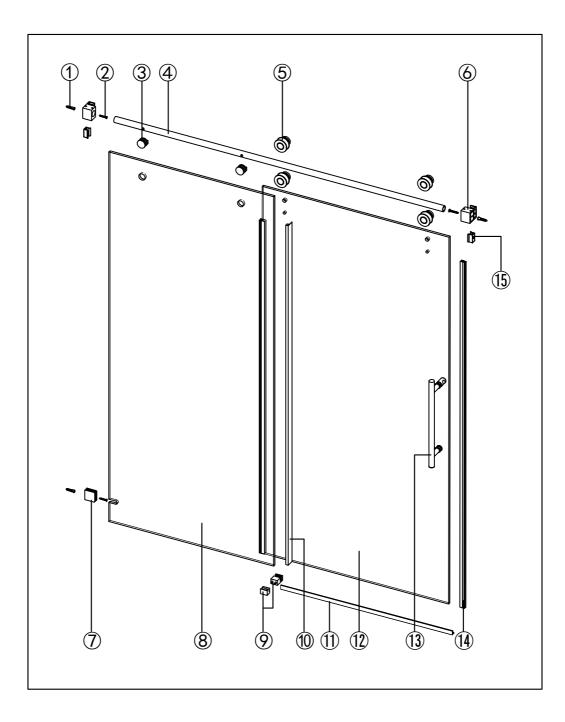

## Detailed Diagram of Shower Enclosure Components

| NO. | Name                  | Picture    | Qty | NO. | Name                     | Picture | Qty |
|-----|-----------------------|------------|-----|-----|--------------------------|---------|-----|
| 1   | 8mm Wall Plug         |            | 3   | 9   | Guide Block              |         | 1   |
| 2   | Screw ST5x40          |            | 3   | 10  | Fixed Panel Seal         | H       | 1   |
| 3   | Glass Fastener        |            | 2   | 11  | Anti-splash<br>threshold | Ľ       | 1   |
| 4   | Guide Rail            | Ø          | 1   | 12  | Sliding Door             |         | 1   |
| 5   | Roller                | 0          | 4   | 13  | Handle                   |         | 1   |
| 6   | Wall Bracket          | <b>9</b> 0 | 2   | 14  | Door Seal                | Æ       | 2   |
| 7   | Wall Mount<br>Bracket | <u>D</u>   | 1   | 15  | Anti Collision<br>Block  | Ð       | 2   |
| 8   | Fixed Panel           | []         | 1   |     |                          |         |     |