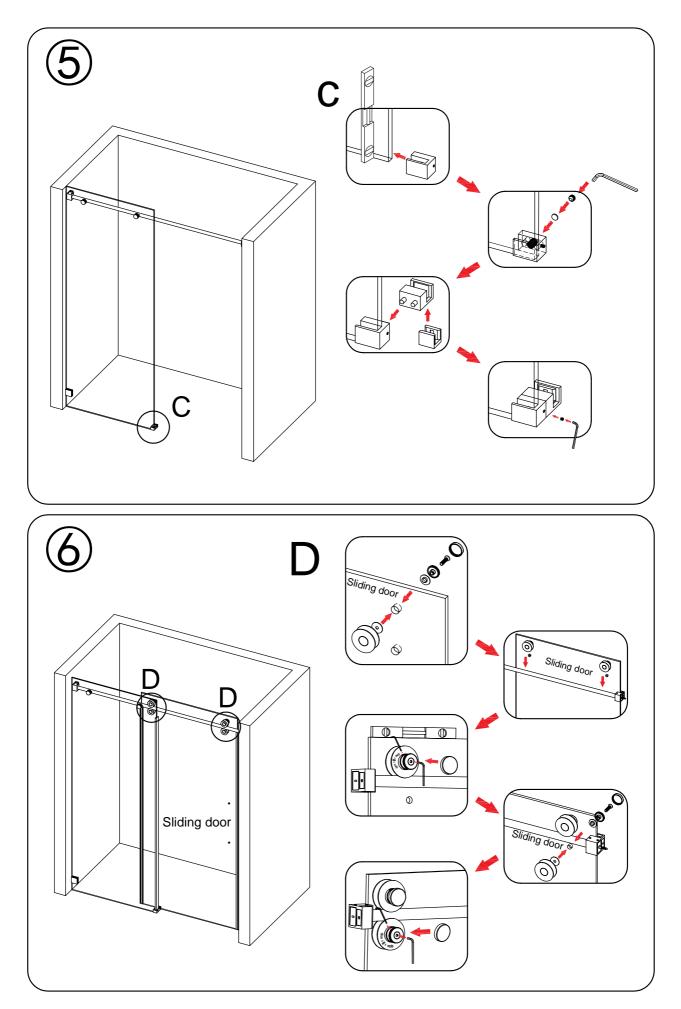

### **Tools Required**

| Spirit level | Tape measure | Power drill | Drill Bits    | Silicone Gun   |  |
|--------------|--------------|-------------|---------------|----------------|--|
| Screw driver | Pencil       | Hacksaw     | Rubber hammer | Safety glasses |  |

## Detailed Diagram of Shower Enclosure Components

| NO. | Name                  | Picture    | Qty | NO. | Name                     | Picture | Qty |
|-----|-----------------------|------------|-----|-----|--------------------------|---------|-----|
| 1   | 8mm Wall Plug         |            | 3   | 9   | Guide Block              |         | 1   |
| 2   | Screw ST5x40          |            | 3   | 10  | Fixed Panel Seal         | H       | 1   |
| 3   | Glass Fastener        |            | 2   | 11  | Anti-splash<br>threshold | Ľ       | 1   |
| 4   | Guide Rail            | Ø          | 1   | 12  | Sliding Door             |         | 1   |
| 5   | Roller                | 0          | 4   | 13  | Handle                   |         | 1   |
| 6   | Wall Bracket          | <b>9</b> 0 | 2   | 14  | Door Seal                | Æ       | 2   |
| 7   | Wall Mount<br>Bracket | <u>D</u>   | 1   | 15  | Anti Collision<br>Block  | Ð       | 2   |
| 8   | Fixed Panel           | []         | 1   |     |                          |         |     |