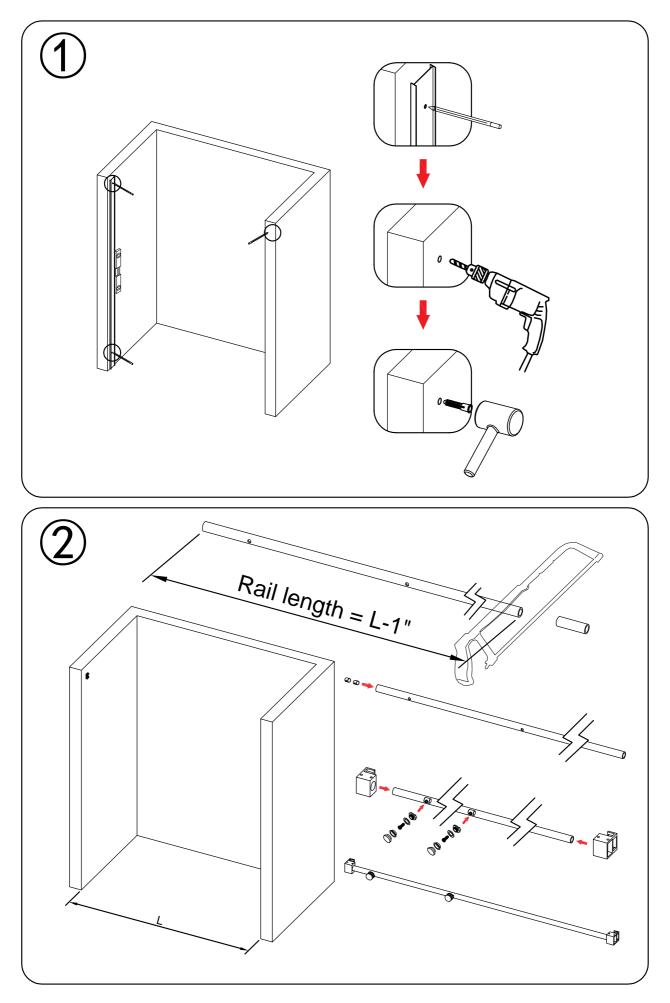

### **Tools Required**

| Spirit level | Tape measure | Power drill | Drill Bits    | Silicone Gun   |  |
|--------------|--------------|-------------|---------------|----------------|--|
| Screw driver | Pencil       | Hacksaw     | Rubber hammer | Safety glasses |  |