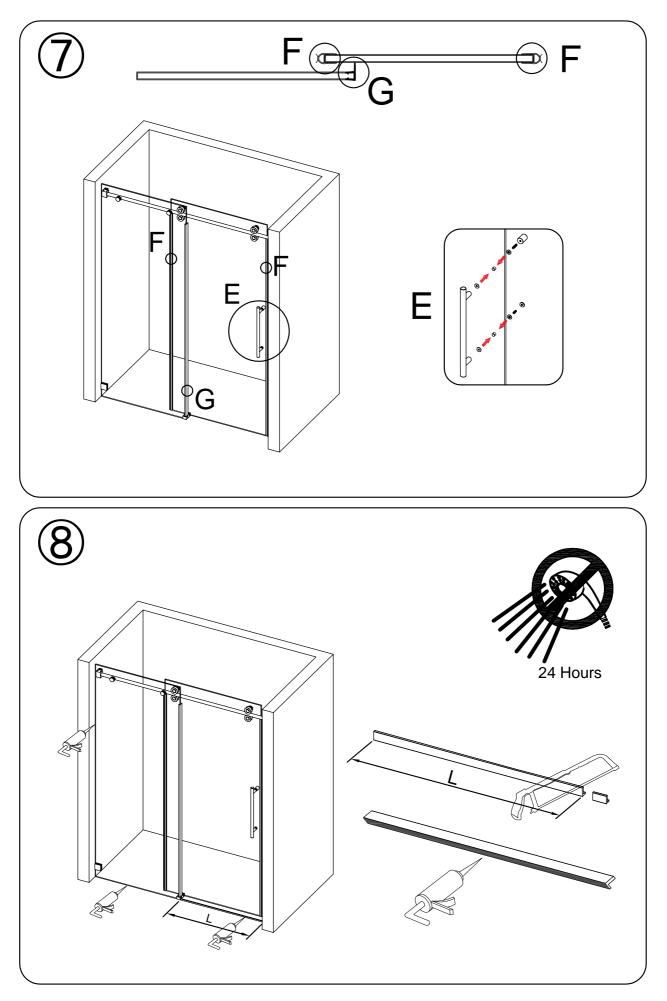

### **Tools Required**

| Spirit level | Tape measure | Power drill | Drill Bits    | Silicone Gun   |  |
|--------------|--------------|-------------|---------------|----------------|--|
| Screw driver | Pencil       | Hacksaw     | Rubber hammer | Safety glasses |  |

## Detailed Diagram of Shower Enclosure Components

| NO. | Name                  | Picture    | Qty | NO. | Name                     | Picture | Qty |
|-----|-----------------------|------------|-----|-----|--------------------------|---------|-----|
| 1   | 8mm Wall Plug         |            | 3   | 9   | Guide Block              |         | 1   |
| 2   | Screw ST5x40          |            | 3   | 10  | Fixed Panel Seal         | H       | 1   |
| 3   | Glass Fastener        |            | 2   | 11  | Anti-splash<br>threshold | Ľ       | 1   |
| 4   | Guide Rail            | Ø          | 1   | 12  | Sliding Door             |         | 1   |
| 5   | Roller                | 0          | 4   | 13  | Handle                   |         | 1   |
| 6   | Wall Bracket          | <b>9</b> 0 | 2   | 14  | Door Seal                | Æ       | 2   |
| 7   | Wall Mount<br>Bracket | <u>D</u>   | 1   | 15  | Anti Collision<br>Block  | Ð       | 2   |
| 8   | Fixed Panel           | []         | 1   |     |                          |         |     |