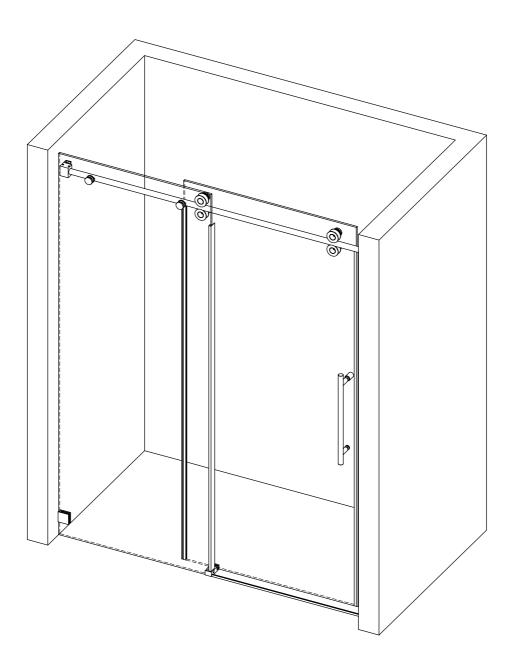

## Detailed Diagram of Shower Enclosure Components

| NO. | Name                  | Picture    | Qty | NO. | Name                     | Picture | Qty |
|-----|-----------------------|------------|-----|-----|--------------------------|---------|-----|
| 1   | 8mm Wall Plug         |            | 3   | 9   | Guide Block              |         | 1   |
| 2   | Screw ST5x40          |            | 3   | 10  | Fixed Panel Seal         | H       | 1   |
| 3   | Glass Fastener        |            | 2   | 11  | Anti-splash<br>threshold | Ľ       | 1   |
| 4   | Guide Rail            | Ø          | 1   | 12  | Sliding Door             |         | 1   |
| 5   | Roller                | 0          | 4   | 13  | Handle                   |         | 1   |
| 6   | Wall Bracket          | <b>9</b> 0 | 2   | 14  | Door Seal                | Æ       | 2   |
| 7   | Wall Mount<br>Bracket | <u>D</u>   | 1   | 15  | Anti Collision<br>Block  | Ð       | 2   |
| 8   | Fixed Panel           | []         | 1   |     |                          |         |     |