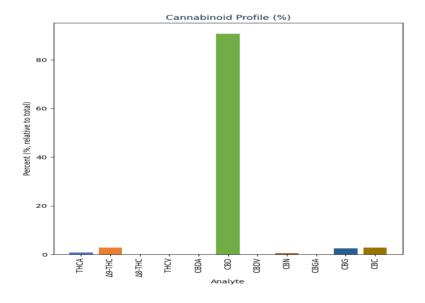

| Cannabinoid               | Result (%) | Result (mg/g) | LOD (%) | mg/Package |
|---------------------------|------------|---------------|---------|------------|
| THCA                      | 0.04       | 0.35          | 0.03    | 21.20      |
| Δ9-THC                    | 0.12       | 1.24          | 0.03    | 74.66      |
| Δ8-THC                    | ND         | ND            | 0.03    | ND         |
| THCV                      | ND         | ND            | 0.03    | ND         |
| CBDA                      | ND         | ND            | 0.03    | ND         |
| CBD                       | 4.04       | 40.44         | 0.03    | 2426.32    |
| CBDV                      | ND         | ND            | 0.03    | ND         |
| CBN                       | 0.02       | 0.22          | 0.03    | 13.16      |
| CBGA                      | ND         | ND            | 0.03    | ND         |
| CBG                       | 0.11       | 1.08          | 0.03    | 64.71      |
| CBC                       | 0.13       | 1.26          | 0.03    | 75.53      |
| Total THC                 | 0.16       | 1.55          |         | 93.26      |
| Total CBD                 | 4.04       | 40.44         |         | 2426.32    |
| Total CBG                 | 0.11       | 1.08          |         | 64.71      |
| <b>Total Cannabinoids</b> | 4.46       | 44.59         |         | 2675.58    |

Total THC = THC + (THCA \* 0.877) Total CBD = CBD + (CBDA \* 0.877) Total CBG = CBG + (CBGA \* 0.877)

Total Cannabinoids = Sum of all cannabinoids >LOD.

**TOTAL THC TOTAL CBD** (mg/package) (%) 0.16 2426.32 **TOTAL CBG CANNABINOIDS** (mg/package) (mg/package) 64.71 2675.58