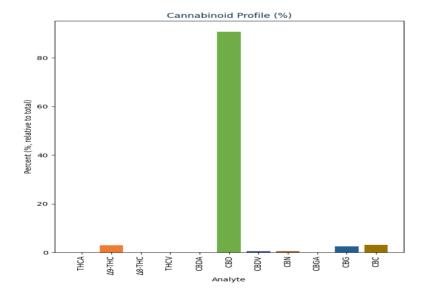

| Cannabinoid        | Result (%) | Result (mg/g) | LOD (%) | mg/Serving | mg/Package |
|--------------------|------------|---------------|---------|------------|------------|
| THCA               | ND         | ND            | 0.03    | ND         | ND         |
| Δ9-THC             | 0.05       | 0.54          | 0.03    | 0.54       | 16.25      |
| Δ8-THC             | ND         | ND            | 0.03    | ND         | ND         |
| THCV               | ND         | ND            | 0.03    | ND         | ND         |
| CBDA               | ND         | ND            | 0.03    | ND         | ND         |
| CBD                | 1.72       | 17.16         | 0.03    | 17.16      | 514.90     |
| CBDV               | 0.01       | 0.08          | 0.03    | 0.08       | 2.34       |
| CBN                | 0.01       | 0.09          | 0.03    | 0.09       | 2.55       |
| CBGA               | ND         | ND            | 0.03    | ND         | ND         |
| CBG                | 0.05       | 0.48          | 0.03    | 0.48       | 14.40      |
| CBC                | 0.06       | 0.59          | 0.03    | 0.59       | 17.69      |
| Total THC          | 0.05       | 0.54          |         | 0.54       | 16.25      |
| Total CBD          | 1.72       | 17.16         |         | 17.16      | 514.90     |
| Total CBG          | 0.05       | 0.48          |         | 0.48       | 14.40      |
| Total Cannabinoids | 1.89       | 18.94         |         | 18.94      | 568.12     |