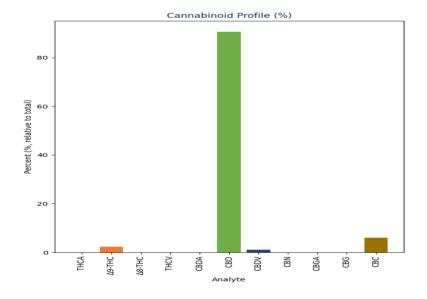

## CANNABINOID SUMMARY

Analysis Batch ID: WO-22051307 Sample Prep Date: 05/17/2022 11:55:00 Sample Prep Analyst ID: 31

Analysis Method: SOP 6.6 **Analysis Date:** 05/17/2022 Instrument: Agilent HPLC I-33

| Cannabinoid               | Result (%) | Result (mg/g) | LOD (%) | mg/Serving | mg/Package |
|---------------------------|------------|---------------|---------|------------|------------|
| THCA                      | ND         | ND            | 0.03    | ND         | ND         |
| Δ9-THC                    | 0.01       | 0.06          | 0.03    | 0.13       | 3.88       |
| Δ8-THC                    | ND         | ND            | 0.03    | ND         | ND         |
| THCV                      | ND         | ND            | 0.03    | ND         | ND         |
| CBDA                      | ND         | ND            | 0.03    | ND         | ND         |
| CBD                       | 0.22       | 2.22          | 0.03    | 5.09       | 152.61     |
| CBDV                      | 0.00       | 0.03          | 0.03    | 0.06       | 1.87       |
| CBN                       | ND         | ND            | 0.03    | ND         | ND         |
| CBGA                      | ND         | ND            | 0.03    | ND         | ND         |
| CBG                       | ND         | ND            | 0.03    | ND         | ND         |
| CBC                       | 0.01       | 0.15          | 0.03    | 0.34       | 10.08      |
| Total THC                 | 0.01       | 0.06          |         | 0.13       | 3.88       |
| Total CBD                 | 0.22       | 2.22          |         | 5.09       | 152.61     |
| Total CBG                 | ND         | ND            |         | ND         | ND         |
| <b>Total Cannabinoids</b> | 0.25       | 2.45          |         | 5.61       | 168.44     |