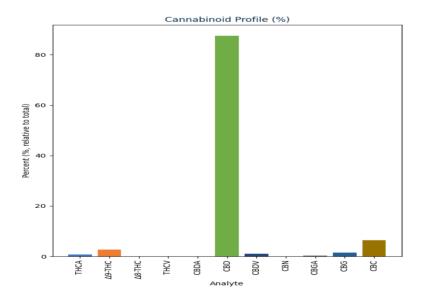

## CANNABINOID SUMMARY

Analysis Batch ID: WO-22051305 Sample Prep Date: 05/16/2022 11:00:00 Sample Prep Analyst ID: 31

Analysis Method: SOP 6.6 Analysis Date: 05/16/2022 Instrument: Agilent HPLC I-33

| Cannabinoid               | Result (%) | Result (mg/g) | LOD (%) | mg/Serving | mg/Package |
|---------------------------|------------|---------------|---------|------------|------------|
| THCA                      | 0.01       | 0.15          | 0.03    | 0.15       | 4.35       |
| Δ9-ΤΗС                    | 0.05       | 0.52          | 0.03    | 0.52       | 15.51      |
| Δ8-ΤΗС                    | ND         | ND            | 0.03    | ND         | ND         |
| THCV                      | ND         | ND            | 0.03    | ND         | ND         |
| CBDA                      | ND         | ND            | 0.03    | ND         | ND         |
| CBD                       | 1.70       | 17.03         | 0.03    | 17.03      | 510.92     |
| CBDV                      | 0.02       | 0.21          | 0.03    | 0.21       | 6.20       |
| CBN                       | ND         | ND            | 0.03    | ND         | ND         |
| CBGA                      | 0.01       | 0.05          | 0.03    | 0.05       | 1.52       |
| CBG                       | 0.03       | 0.28          | 0.03    | 0.28       | 8.29       |
| CBC                       | 0.12       | 1.24          | 0.03    | 1.24       | 37.24      |
| Total THC                 | 0.06       | 0.64          |         | 0.64       | 19.33      |
| Total CBD                 | 1.70       | 17.03         |         | 17.03      | 510.92     |
| Total CBG                 | 0.03       | 0.32          |         | 0.32       | 9.62       |
| <b>Total Cannabinoids</b> | 1.95       | 19.47         |         | 19.47      | 584.04     |