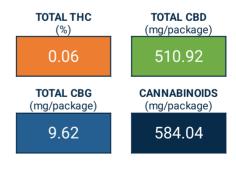

## CANNABINOID SUMMARY

Analysis Batch ID: WO-22051305 Sample Prep Date: 05/16/2022 11:00:00 Sample Prep Analyst ID: 31

Analysis Method: SOP 6.6 Analysis Date: 05/16/2022 Instrument: Agilent HPLC I-33

| Cannabinoid               | Result (%) | Result (mg/g) | LOD (%) | mg/Serving | mg/Package |
|---------------------------|------------|---------------|---------|------------|------------|
| THCA                      | 0.01       | 0.15          | 0.03    | 0.15       | 4.35       |
| Δ9-ΤΗС                    | 0.05       | 0.52          | 0.03    | 0.52       | 15.51      |
| Δ8-ΤΗС                    | ND         | ND            | 0.03    | ND         | ND         |
| THCV                      | ND         | ND            | 0.03    | ND         | ND         |
| CBDA                      | ND         | ND            | 0.03    | ND         | ND         |
| CBD                       | 1.70       | 17.03         | 0.03    | 17.03      | 510.92     |
| CBDV                      | 0.02       | 0.21          | 0.03    | 0.21       | 6.20       |
| CBN                       | ND         | ND            | 0.03    | ND         | ND         |
| CBGA                      | 0.01       | 0.05          | 0.03    | 0.05       | 1.52       |
| CBG                       | 0.03       | 0.28          | 0.03    | 0.28       | 8.29       |
| CBC                       | 0.12       | 1.24          | 0.03    | 1.24       | 37.24      |
| Total THC                 | 0.06       | 0.64          |         | 0.64       | 19.33      |
| Total CBD                 | 1.70       | 17.03         |         | 17.03      | 510.92     |
| Total CBG                 | 0.03       | 0.32          |         | 0.32       | 9.62       |
| <b>Total Cannabinoids</b> | 1.95       | 19.47         |         | 19.47      | 584.04     |

Total THC = THC + (THCA \* 0.877) Total CBD = CBD + (CBDA \* 0.877) Total CBG = CBG + (CBGA \* 0.877)

Total Cannabinoids = Sum of all cannabinoids >LOD.

Comments: 1mL/serving. 30 servings/package.

- End of report -