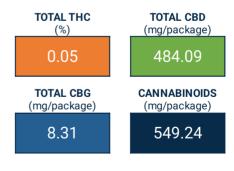

## CANNABINOID SUMMARY

Analysis Batch ID: WO-22051305 Sample Prep Date: 05/16/2022 11:00:00 Sample Prep Analyst ID: 31

Analysis Method: SOP 6.6 Analysis Date: 05/16/2022 Instrument: Agilent HPLC I-33

| Cannabinoid        | Result (%) | Result (mg/g) | LOD (%) | mg/Serving | mg/Package |
|--------------------|------------|---------------|---------|------------|------------|
| THCA               | 0.01       | 0.05          | 0.03    | 0.05       | 1.61       |
| Δ9-THC             | 0.05       | 0.45          | 0.03    | 0.45       | 13.62      |
| Δ8-THC             | ND         | ND            | 0.03    | ND         | ND         |
| THCV               | ND         | ND            | 0.03    | ND         | ND         |
| CBDA               | ND         | ND            | 0.03    | ND         | ND         |
| CBD                | 1.61       | 16.14         | 0.03    | 16.14      | 484.09     |
| CBDV               | 0.02       | 0.19          | 0.03    | 0.19       | 5.81       |
| CBN                | ND         | ND            | 0.03    | ND         | ND         |
| CBGA               | 0.00       | 0.04          | 0.03    | 0.04       | 1.28       |
| CBG                | 0.02       | 0.24          | 0.03    | 0.24       | 7.19       |
| CBC                | 0.12       | 1.19          | 0.03    | 1.19       | 35.65      |
| Total THC          | 0.05       | 0.50          |         | 0.50       | 15.03      |
| Total CBD          | 1.61       | 16.14         |         | 16.14      | 484.09     |
| Total CBG          | 0.03       | 0.28          |         | 0.28       | 8.31       |
| Total Cannabinoids | 1.83       | 18.31         |         | 18.31      | 549.24     |

Total CBD = CBD + (CBDA \* 0.877) Total CBG = CBG + (CBGA \* 0.877)

Total Cannabinoids = Sum of all cannabinoids >LOD.

1mL/serving. 30mL/package.

Comments:

- End of report -

Page 1 of 1