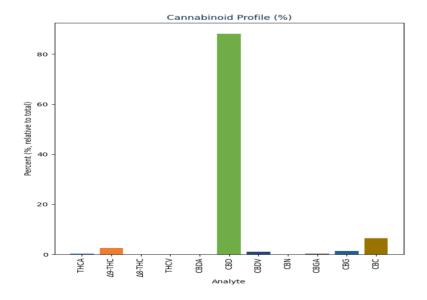

## CANNABINOID SUMMARY

Analysis Batch ID: WO-22051305 Sample Prep Date: 05/16/2022 11:00:00 Sample Prep Analyst ID: 31

Analysis Method: SOP 6.6 Analysis Date: 05/16/2022 Instrument: Agilent HPLC I-33

| Cannabinoid        | Result (%) | Result (mg/g) | LOD (%) | mg/Serving | mg/Package |
|--------------------|------------|---------------|---------|------------|------------|
| THCA               | 0.01       | 0.05          | 0.03    | 0.05       | 1.61       |
| Δ9-THC             | 0.05       | 0.45          | 0.03    | 0.45       | 13.62      |
| Δ8-THC             | ND         | ND            | 0.03    | ND         | ND         |
| THCV               | ND         | ND            | 0.03    | ND         | ND         |
| CBDA               | ND         | ND            | 0.03    | ND         | ND         |
| CBD                | 1.61       | 16.14         | 0.03    | 16.14      | 484.09     |
| CBDV               | 0.02       | 0.19          | 0.03    | 0.19       | 5.81       |
| CBN                | ND         | ND            | 0.03    | ND         | ND         |
| CBGA               | 0.00       | 0.04          | 0.03    | 0.04       | 1.28       |
| CBG                | 0.02       | 0.24          | 0.03    | 0.24       | 7.19       |
| CBC                | 0.12       | 1.19          | 0.03    | 1.19       | 35.65      |
| Total THC          | 0.05       | 0.50          |         | 0.50       | 15.03      |
| Total CBD          | 1.61       | 16.14         |         | 16.14      | 484.09     |
| Total CBG          | 0.03       | 0.28          |         | 0.28       | 8.31       |
| Total Cannabinoids | 1.83       | 18.31         |         | 18.31      | 549.24     |