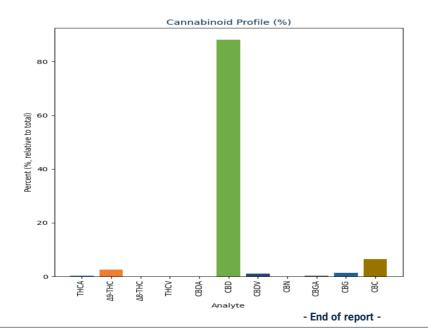

| Cannabinoid               | Result (%) | Result (mg/g) | LOD (%) | mg/Serving | mg/Package |
|---------------------------|------------|---------------|---------|------------|------------|
| THCA                      | 0.01       | 0.11          | 0.03    | 0.11       | 6.84       |
| Δ9-THC                    | 0.00       | 0.06          | 0.03    | 0.06       | 3.40       |
| Δ8-THC                    | ND         | ND            | 0.03    | ND         | ND         |
| THCV                      | ND         | ND            | 0.03    | ND         | ND         |
| CBDA                      | ND         | ND            | 0.03    | ND         | ND         |
| CBD                       | 0.80       | 7.97          | 0.03    | 7.97       | 478.32     |
| CBDV                      | ND         | ND            | 0.03    | ND         | ND         |
| CBN                       | ND         | ND            | 0.03    | ND         | ND         |
| CBGA                      | ND         | ND            | 0.03    | ND         | ND         |
| CBG                       | 0.00       | 0.06          | 0.03    | 0.06       | 3.75       |
| CBC                       | 0.02       | 0.15          | 0.03    | 0.15       | 8.81       |
| Total THC                 | 0.01       | 0.11          |         | 0.11       | 10.24      |
| Total CBD                 | 0.80       | 7.97          |         | 7.97       | 478.32     |
| Total CBG                 | 0.00       | 0.06          |         | 0.06       | 3.75       |
| <b>Total Cannabinoids</b> | 0.83       | 8.35          |         | 8.35       | 501.12     |