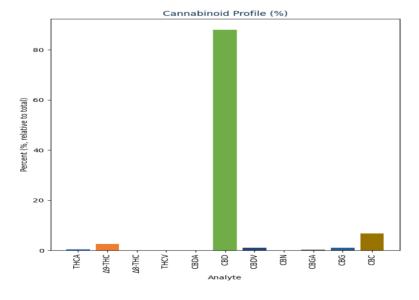

| Cannabinoid               | Result (%) | Result (mg/g) | LOD (%) | mg/Serving | mg/Package |
|---------------------------|------------|---------------|---------|------------|------------|
| THCA                      | 0.01       | 0.08          | 0.03    | 0.08       | 2.54       |
| Δ9-THC                    | 0.05       | 0.45          | 0.03    | 0.45       | 13.60      |
| Δ8-THC                    | ND         | ND            | 0.03    | ND         | ND         |
| THCV                      | ND         | ND            | 0.03    | ND         | ND         |
| CBDA                      | ND         | ND            | 0.03    | ND         | ND         |
| CBD                       | 1.59       | 15.91         | 0.03    | 15.91      | 477.29     |
| CBDV                      | 0.02       | 0.18          | 0.03    | 0.18       | 5.50       |
| CBN                       | ND         | ND            | 0.03    | ND         | ND         |
| CBGA                      | 0.01       | 0.05          | 0.03    | 0.05       | 1.54       |
| CBG                       | 0.02       | 0.19          | 0.03    | 0.19       | 5.77       |
| CBC                       | 0.12       | 1.23          | 0.03    | 1.23       | 36.79      |
| Total THC                 | 0.05       | 0.53          |         | 0.53       | 15.82      |
| Total CBD                 | 1.59       | 15.91         |         | 15.91      | 477.29     |
| Total CBG                 | 0.02       | 0.24          |         | 0.24       | 7.12       |
| <b>Total Cannabinoids</b> | 1.81       | 18.10         |         | 18.10      | 543.02     |