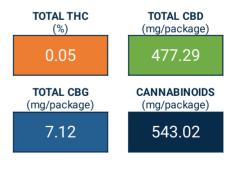

| Cannabinoid               | Result (%) | Result (mg/g) | LOD (%) | mg/Serving | mg/Package |
|---------------------------|------------|---------------|---------|------------|------------|
| THCA                      | 0.01       | 0.08          | 0.03    | 0.08       | 2.54       |
| Δ9-THC                    | 0.05       | 0.45          | 0.03    | 0.45       | 13.60      |
| Δ8-THC                    | ND         | ND            | 0.03    | ND         | ND         |
| THCV                      | ND         | ND            | 0.03    | ND         | ND         |
| CBDA                      | ND         | ND            | 0.03    | ND         | ND         |
| CBD                       | 1.59       | 15.91         | 0.03    | 15.91      | 477.29     |
| CBDV                      | 0.02       | 0.18          | 0.03    | 0.18       | 5.50       |
| CBN                       | ND         | ND            | 0.03    | ND         | ND         |
| CBGA                      | 0.01       | 0.05          | 0.03    | 0.05       | 1.54       |
| CBG                       | 0.02       | 0.19          | 0.03    | 0.19       | 5.77       |
| CBC                       | 0.12       | 1.23          | 0.03    | 1.23       | 36.79      |
| Total THC                 | 0.05       | 0.53          |         | 0.53       | 15.82      |
| Total CBD                 | 1.59       | 15.91         |         | 15.91      | 477.29     |
| Total CBG                 | 0.02       | 0.24          |         | 0.24       | 7.12       |
| <b>Total Cannabinoids</b> | 1.81       | 18.10         |         | 18.10      | 543.02     |

Total CBD = CBD + (CBDA \* 0.877) Total CBG = CBG + (CBGA \* 0.877)

Total Cannabinoids = Sum of all cannabinoids >LOD.

1mL/serving. 30mL/package.

Comments:

- End of report -

Page 1 of 1

Executive Laboratory Director