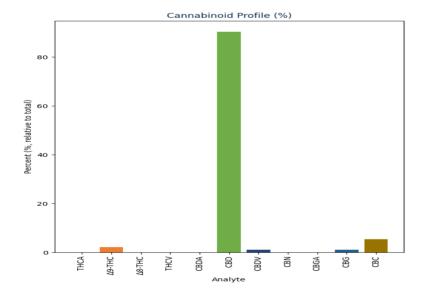

| Cannabinoid               | Result (%) | Result (mg/g) | LOD (%) | mg/Serving | mg/Package |
|---------------------------|------------|---------------|---------|------------|------------|
| THCA                      | ND         | ND            | 0.03    | ND         | ND         |
| Δ9-ΤΗС                    | 0.02       | 0.16          | 0.03    | 0.34       | 3.40       |
| Δ8-THC                    | ND         | ND            | 0.03    | ND         | ND         |
| THCV                      | ND         | ND            | 0.03    | ND         | ND         |
| CBDA                      | ND         | ND            | 0.03    | ND         | ND         |
| CBD                       | 1.12       | 11.85         | 0.03    | 24.58      | 245.79     |
| CBDV                      | 0.01       | 0.08          | 0.03    | 0.17       | 1.66       |
| CBN                       | ND         | ND            | 0.03    | ND         | ND         |
| CBGA                      | ND         | ND            | 0.03    | ND         | ND         |
| CBG                       | 0.01       | 0.09          | 0.03    | 0.18       | 1.80       |
| CBC                       | 0.04       | 0.42          | 0.03    | 0.88       | 8.81       |
| Total THC                 | 0.02       | 0.16          |         | 0.34       | 3.40       |
| Total CBD                 | 1.12       | 11.85         |         | 24.58      | 245.79     |
| Total CBG                 | 0.01       | 0.09          |         | 0.18       | 1.80       |
| <b>Total Cannabinoids</b> | 1.20       | 12.6          |         | 26.15      | 261.46     |