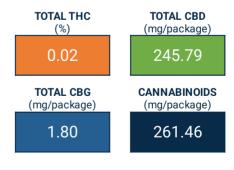

| Cannabinoid               | Result (%) | Result (mg/g) | LOD (%) | mg/Serving | mg/Package |
|---------------------------|------------|---------------|---------|------------|------------|
| THCA                      | ND         | ND            | 0.03    | ND         | ND         |
| Δ9-ΤΗС                    | 0.02       | 0.16          | 0.03    | 0.34       | 3.40       |
| Δ8-THC                    | ND         | ND            | 0.03    | ND         | ND         |
| THCV                      | ND         | ND            | 0.03    | ND         | ND         |
| CBDA                      | ND         | ND            | 0.03    | ND         | ND         |
| CBD                       | 1.12       | 11.85         | 0.03    | 24.58      | 245.79     |
| CBDV                      | 0.01       | 0.08          | 0.03    | 0.17       | 1.66       |
| CBN                       | ND         | ND            | 0.03    | ND         | ND         |
| CBGA                      | ND         | ND            | 0.03    | ND         | ND         |
| CBG                       | 0.01       | 0.09          | 0.03    | 0.18       | 1.80       |
| CBC                       | 0.04       | 0.42          | 0.03    | 0.88       | 8.81       |
| Total THC                 | 0.02       | 0.16          |         | 0.34       | 3.40       |
| Total CBD                 | 1.12       | 11.85         |         | 24.58      | 245.79     |
| Total CBG                 | 0.01       | 0.09          |         | 0.18       | 1.80       |
| <b>Total Cannabinoids</b> | 1.20       | 12.6          |         | 26.15      | 261.46     |