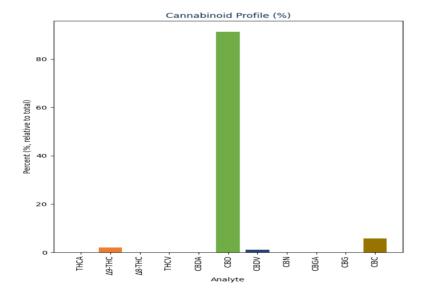

## CANNABINOID SUMMARY

Analysis Batch ID: WO-22051306A Sample Prep Date: 06/24/2022 10:35:00 Sample

Prep Analyst ID: 31

Analysis Method: SOP 6.6 **Analysis Date: 07/11/2022** Instrument: Agilent HPLC I-33

| Cannabinoid        | Result (%) | Result (mg/g) | LOD (%) | mg/Serving | mg/Package |
|--------------------|------------|---------------|---------|------------|------------|
| THCA               | ND         | ND            | 0.03    | ND         | ND         |
| Δ9-THC             | 0.00       | 0.04          | 0.03    | 0.45       | 4.52       |
| Δ8-THC             | ND         | ND            | 0.03    | ND         | ND         |
| THCV               | ND         | ND            | 0.03    | ND         | ND         |
| CBDA               | ND         | ND            | 0.03    | ND         | ND         |
| CBD                | 0.22       | 2.21          | 0.03    | 23.07      | 230.67     |
| CBDV               | 0.00       | 0.02          | 0.03    | 0.24       | 2.42       |
| CBN                | ND         | ND            | 0.03    | ND         | ND         |
| CBGA               | ND         | ND            | 0.03    | ND         | ND         |
| CBG                | ND         | ND            | 0.03    | ND         | ND         |
| CBC                | 0.01       | 0.11          | 0.03    | 1.30       | 12.99      |
| Total THC          | 0.00       | 0.04          |         | 0.45       | 4.52       |
| Total CBD          | 0.22       | 2.21          |         | 23.07      | 230.67     |
| Total CBG          | ND         | ND            |         | ND         | ND         |
| Total Cannabinoids | 0.24       | 2.38          |         | 25.06      | 250.60     |

Total THC = THC + (THCA \* 0.877) Total CBD = CBD + (CBDA \* 0.877) Total CBG = CBG + (CBGA \* 0.877)

Total Cannabinoids = Sum of all cannabinoids >LOD.

**TOTAL THC TOTAL CBD** (%) (mg/package) 0.45 230.67 **TOTAL CBG CANNABINOIDS** (mg/package) (mg/package) ND 250.60