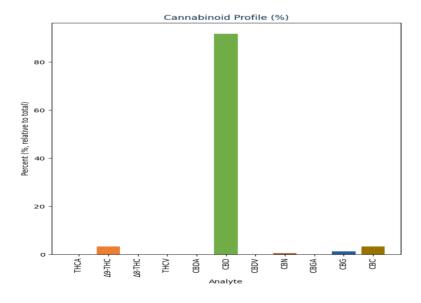

| Cannabinoid        | Result (%) | Result (mg/g) | LOD (%) | mg/Serving | mg/Package |
|--------------------|------------|---------------|---------|------------|------------|
| THCA               | ND         | ND            | 0.03    | ND         | ND         |
| Δ9-THC             | 0.06       | 0.64          | 0.03    | 0.64       | 19.08      |
| Δ8-THC             | ND         | ND            | 0.03    | ND         | ND         |
| THCV               | ND         | ND            | 0.03    | ND         | ND         |
| CBDA               | ND         | ND            | 0.03    | ND         | ND         |
| CBD                | 1.74       | 17.35         | 0.03    | 17.35      | 520.46     |
| CBDV               | ND         | ND            | 0.03    | ND         | ND         |
| CBN                | 0.01       | 0.10          | 0.03    | 0.10       | 3.00       |
| CBGA               | ND         | ND            | 0.03    | ND         | ND         |
| CBG                | 0.02       | 0.22          | 0.03    | 0.22       | 6.69       |
| CBC                | 0.06       | 0.60          | 0.03    | 0.60       | 18.01      |
| Total THC          | 0.06       | 0.64          |         | 0.64       | 19.08      |
| Total CBD          | 1.74       | 17.35         |         | 17.35      | 520.46     |
| Total CBG          | 0.02       | 0.22          |         | 0.22       | 6.69       |
| Total Cannabinoids | 1.90       | 18.86         |         | 18.86      | 567.24     |

Total THC = THC + (THCA \* 0.877) Total CBD = CBD + (CBDA \* 0.877) Total CBG = CBG + (CBGA \* 0.877)

Total Cannabinoids = Sum of all cannabinoids >LOD.

**TOTAL THC TOTAL CBD** (%) (mg/package) 0.06 520.46 **TOTAL CBG CANNABINOIDS** (mg/package) (mg/package) 6.69 567.24