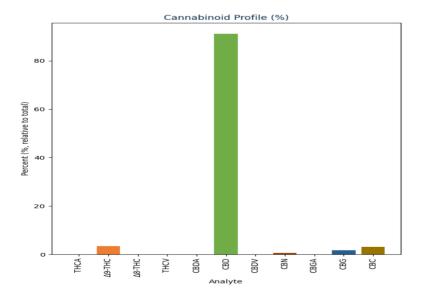

| Cannabinoid        | Result (%) | Result (mg/g) | LOD (%) | mg/Serving | mg/Package |
|--------------------|------------|---------------|---------|------------|------------|
| THCA               | ND         | ND            | 0.03    | ND         | ND         |
| Δ9-THC             | 0.06       | 0.64          | 0.03    | 0.64       | 19.08      |
| Δ8-THC             | ND         | ND            | 0.03    | ND         | ND         |
| THCV               | ND         | ND            | 0.03    | ND         | ND         |
| CBDA               | ND         | ND            | 0.03    | ND         | ND         |
| CBD                | 1.70       | 17.01         | 0.03    | 17.01      | 510.28     |
| CBDV               | ND         | ND            | 0.03    | ND         | ND         |
| CBN                | 0.01       | 0.11          | 0.03    | 0.11       | 3.21       |
| CBGA               | ND         | ND            | 0.03    | ND         | ND         |
| CBG                | 0.03       | 0.33          | 0.03    | 0.33       | 9.79       |
| CBC                | 0.06       | 0.59          | 0.03    | 0.59       | 17.83      |
| Total THC          | 0.06       | 0.64          |         | 0.64       | 19.08      |
| Total CBD          | 1.70       | 17.01         |         | 17.01      | 510.28     |
| Total CBG          | 0.03       | 0.33          |         | 0.33       | 9.79       |
| Total Cannabinoids | 1.87       | 18.67         |         | 18.67      | 560.20     |

Total THC = THC + (THCA \* 0.877) Total CBD = CBD + (CBDA \* 0.877) Total CBG = CBG + (CBGA \* 0.877)

Total Cannabinoids = Sum of all cannabinoids >LOD.

**TOTAL THC TOTAL CBD** (%) (mg/package) 0.06 510.28 **TOTAL CBG CANNABINOIDS** (mg/package) (mg/package) 9.79 560.20