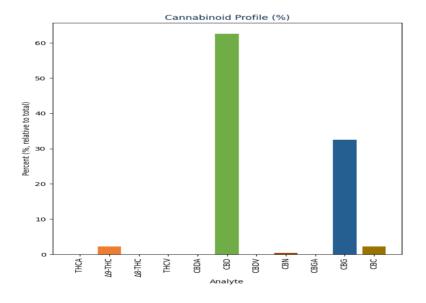

| Cannabinoid               | Result (%) | Result (mg/g) | LOD (%) | mg/Serving | mg/Package |
|---------------------------|------------|---------------|---------|------------|------------|
| THCA                      | ND         | ND            | 0.03    | ND         | ND         |
| Δ9-ΤΗС                    | 0.06       | 0.63          | 0.03    | 0.63       | 18.87      |
| Δ8-THC                    | ND         | ND            | 0.03    | ND         | ND         |
| THCV                      | ND         | ND            | 0.03    | ND         | ND         |
| CBDA                      | ND         | ND            | 0.03    | ND         | ND         |
| CBD                       | 1.73       | 17.34         | 0.03    | 17.34      | 520.13     |
| CBDV                      | ND         | ND            | 0.03    | ND         | ND         |
| CBN                       | 0.01       | 0.13          | 0.03    | 0.13       | 3.93       |
| CBGA                      | ND         | ND            | 0.03    | ND         | ND         |
| CBG                       | 0.90       | 9.01          | 0.03    | 9.01       | 270.32     |
| CBC                       | 0.06       | 0.61          | 0.03    | 0.61       | 18.35      |
| Total THC                 | 0.06       | 0.63          |         | 0.63       | 18.87      |
| Total CBD                 | 1.73       | 17.34         |         | 17.34      | 520.13     |
| Total CBG                 | 0.90       | 9.01          |         | 9.01       | 270.32     |
| <b>Total Cannabinoids</b> | 2.77       | 27.72         |         | 27.72      | 831.61     |