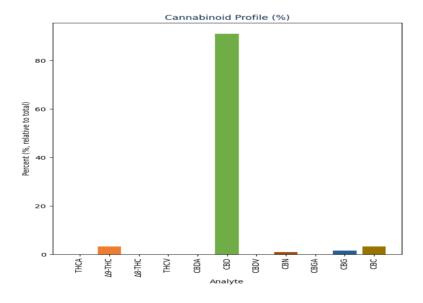

| Cannabinoid        | Result (%) | Result (mg/g) | LOD (%) | mg/Serving | mg/Package |
|--------------------|------------|---------------|---------|------------|------------|
| THCA               | ND         | ND            | 0.03    | ND         | ND         |
| Δ9-THC             | 0.06       | 0.59          | 0.03    | 0.59       | 17.69      |
| Δ8-THC             | ND         | ND            | 0.03    | ND         | ND         |
| THCV               | ND         | ND            | 0.03    | ND         | ND         |
| CBDA               | ND         | ND            | 0.03    | ND         | ND         |
| CBD                | 1.66       | 16.56         | 0.03    | 16.56      | 496.91     |
| CBDV               | ND         | ND            | 0.03    | ND         | ND         |
| CBN                | 0.02       | 0.17          | 0.03    | 0.17       | 5.01       |
| CBGA               | ND         | ND            | 0.03    | ND         | ND         |
| CBG                | 0.03       | 0.29          | 0.03    | 0.29       | 8.76       |
| CBC                | 0.06       | 0.60          | 0.03    | 0.60       | 17.90      |
| Total THC          | 0.06       | 0.59          |         | 0.59       | 17.69      |
| Total CBD          | 1.66       | 16.56         |         | 16.56      | 496.91     |
| Total CBG          | 0.03       | 0.29          |         | 0.29       | 8.76       |
| Total Cannabinoids | 1.82       | 18.21         |         | 18.21      | 546.27     |

Total THC = THC + (THCA \* 0.877) Total CBD = CBD + (CBDA \* 0.877) Total CBG = CBG + (CBGA \* 0.877)

Total Cannabinoids = Sum of all cannabinoids >LOD.

**TOTAL THC TOTAL CBD** (%) (mg/package) 0.06 496.91 **TOTAL CBG CANNABINOIDS** (mg/package) (mg/package) 8.76 546.27