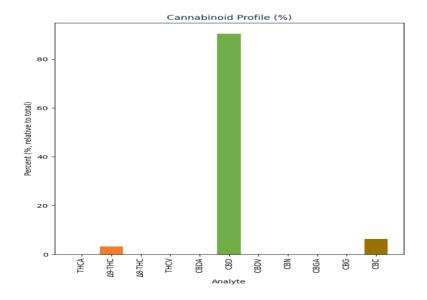

| Cannabinoid               | Result (%) | Result (mg/g) | LOD (%) | mg/Serving | mg/Package |
|---------------------------|------------|---------------|---------|------------|------------|
| THCA                      | ND         | ND            | 0.0003  | ND         | ND         |
| Δ9-ΤΗС                    | 0.00       | 0.03          | 0.0003  | 0.13       | 3.85       |
| Δ8-THC                    | ND         | ND            | 0.0003  | ND         | ND         |
| THCV                      | ND         | ND            | 0.0003  | ND         | ND         |
| CBDA                      | ND         | ND            | 0.0003  | ND         | ND         |
| CBD                       | 0.12       | 1.19          | 0.0003  | 4.61       | 138.44     |
| CBDV                      | ND         | ND            | 0.0003  | ND         | ND         |
| CBN                       | ND         | ND            | 0.0003  | ND         | ND         |
| CBGA                      | ND         | ND            | 0.0003  | ND         | ND         |
| CBG                       | ND         | ND            | 0.0003  | ND         | ND         |
| CBC                       | 0.01       | 0.06          | 0.0003  | 0.25       | 7.38       |
| Total THC                 | 0.00       | 0.03          |         | 0.13       | 3.85       |
| Total CBD                 | 0.12       | 1.19          |         | 4.61       | 138.44     |
| Total CBG                 | ND         | ND            |         | ND         | ND         |
| <b>Total Cannabinoids</b> | 0.13       | 1.28          |         | 4.99       | 149.67     |

Total CBD = CBD + (CBDA \* 0.877) Total CBG = CBG + (CBGA \* 0.877)

Total Cannabinoids = Sum of all cannabinoids >LOD.

**TOTAL THC TOTAL CBD** (%) (mg/package) 0.00 138.44 **TOTAL CBG CANNABINOIDS** (mg/package) (mg/package) ND 149.67