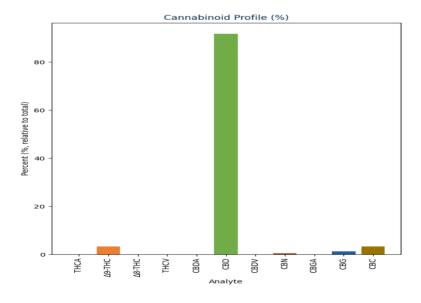

| Cannabinoid        | Result (%) | Result (mg/g) | LOD (%) | mg/Serving | mg/Package |
|--------------------|------------|---------------|---------|------------|------------|
| THCA               | ND         | ND            | 0.03    | ND         | ND         |
| Δ9-ΤΗС             | 0.06       | 0.62          | 0.03    | 0.62       | 18.68      |
| Δ8-THC             | ND         | ND            | 0.03    | ND         | ND         |
| THCV               | ND         | ND            | 0.03    | ND         | ND         |
| CBDA               | ND         | ND            | 0.03    | ND         | ND         |
| CBD                | 1.73       | 17.30         | 0.03    | 17.30      | 518.94     |
| CBDV               | ND         | ND            | 0.03    | ND         | ND         |
| CBN                | 0.01       | 0.10          | 0.03    | 0.10       | 3.00       |
| CBGA               | ND         | ND            | 0.03    | ND         | ND         |
| CBG                | 0.02       | 0.22          | 0.03    | 0.22       | 6.69       |
| CBC                | 0.06       | 0.61          | 0.03    | 0.61       | 18.35      |
| Total THC          | 0.06       | 0.62          |         | 0.62       | 18.68      |
| Total CBD          | 1.73       | 17.30         |         | 17.30      | 518.94     |
| Total CBG          | 0.02       | 0.22          |         | 0.22       | 6.69       |
| Total Cannabinoids | 1.89       | 18.86         |         | 18.86      | 565.67     |

Total THC = THC + (THCA \* 0.877) Total CBD = CBD + (CBDA \* 0.877) Total CBG = CBG + (CBGA \* 0.877)

Total Cannabinoids = Sum of all cannabinoids >LOD.

**TOTAL THC TOTAL CBD** (%) (mg/package) 0.06 518.94 **TOTAL CBG CANNABINOIDS** (mg/package) (mg/package) 6.69 565.67