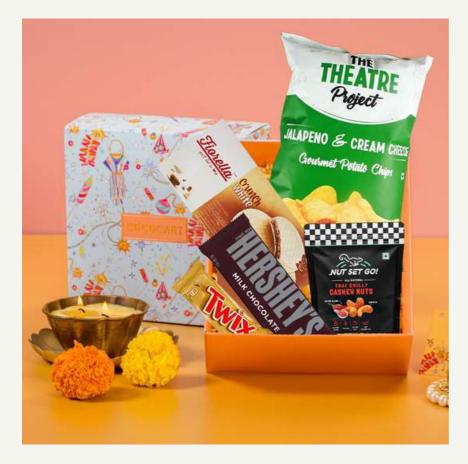

#### 1 Twix Single 50g

- 1 Elvan Fiorella Crunchy White Chocolate Wafer 60g
- 1 Hersheys Milk Chocolate Bar 43g
- 1 Jalapeno & Cream Cheese Chips 42g 1 Nut Set Go Thai Chilly Cashew Nuts 50g 1 Festive Box