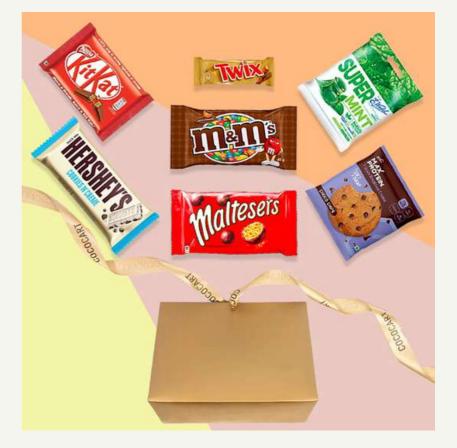

#### **Chocolicious Symphony**

1 Twix Single 50g 1 Kit Kat 4 Finger Bar 41.5g 1 Maltesers Single 37g 1 Hersheys Cookies 'N' Creme Bar 43g 1 Wedel Supermint Hard Candies 90g 1 M&M Choco Single 45g 1 RiteBite Max Protein Cookies Choco Chips 55g 1 Pyramid Box