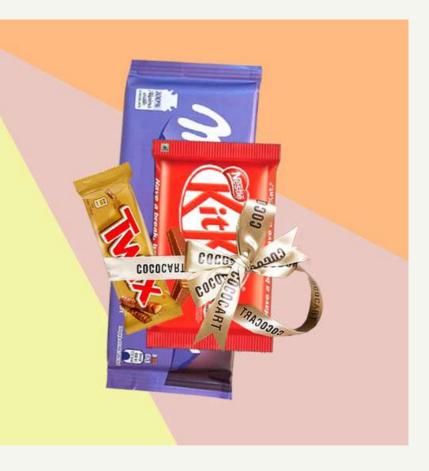

#### **Ribbon of Delights**

1 Milka Alpine Milk Bar 100g 1 Twix Single 50g 1 Kit Kat 4 Finger Bar 41.5g Tied with Ribbon

#### MRP: 475 /-