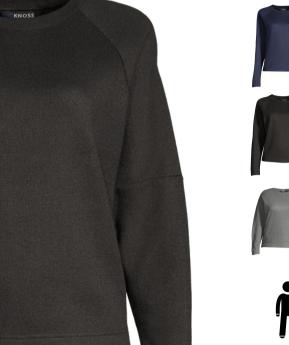

## STYLE GUIDE

Women's Double Knit Dolman Sweater

KN6023W

Double Knit Sweater Fleece engineered with recycled polyester and ocean plastics remade into recycled fibers

Dolman silhouette combines a clean

neckline, raglan shoulder, and dropped sleeve seam

3

Tonal heather fabric

offers traditional sweater look with modern touch

NAVY HEATHER

light Heather

MEN'S SILHOUETTE AVAILABLE

AVAILABLE IN SIZES XS-3XL

## WHY YOU'LL LOVE IT

All the style and aesthetic of a wool sweater, with the convenience and comfort of modern fabric engineering. This can be your boardroom go-to or weekend companion with it's sleek and contemporary silhouette, utilizing recycled materials that include remade ocean plastics, allowing you to look good and feel good.

## LET'S GET TECHNICAL

Fabric Content: 56% Recycled Polyester (12% Ocean Recycled), 44% Polyester, Double Knit Sweater Fleece 250gsm / 7.4 oz /yd2 Care: Machine Wash Cold with Like Colors | Tumble Dry Low