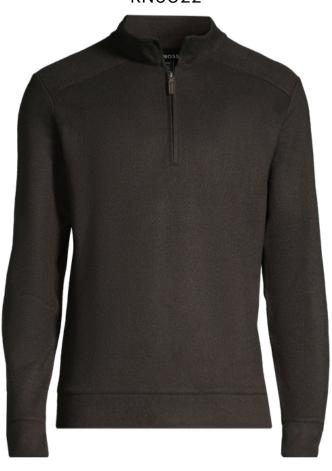

## **EVOLVE**

Men's Double Knit Quarter-Zip Sweater KN6022

Double Knit Sweater Fleece engineered with recycled polyester and ocean plastics remade into recycled fibers

Double welt zipper placket and easy glide zipper with vegan leather toggle

Tonal heather fabric offers traditional sweater look with modern touch

Banded hem and cuff for a perfect aesthetic and fit

NAVY HEATHER

**BLACK** 

LIGHT HEATHER

WOMEN'S SILHOUETTE AVAILABLE

AVAILABLE IN SIZES S-4XL

## WHY YOU'LL LOVE IT

All the style and aesthetic of a wool sweater, with the convenience and comfort of modern fabric engineering. This can be your boardroom go-to or weekend companion with it's sleek and contemporary silhouette, utilizing recycled materials that include remade ocean plastics, allowing you to look good and feel good.