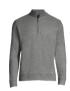

Tonal heather fabric offers traditional sweater look with modern touch

Banded hem and cuff for a perfect aesthetic and fit

NAVY HEATHER

**BLACK** 

LIGHT HEATHER

WOMEN'S SILHOUETTE AVAILABLE

AVAILABLE IN SIZES S-4XL