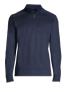

Tonal heather fabric offers traditional sweater look with modern touch

Banded hem and cuff for a perfect aesthetic and fit

NAVY HEATHER

**BLACK** 

LIGHT HEATHER

WOMEN'S SILHOUETTE AVAILABLE

AVAILABLE IN SIZES S-4XL