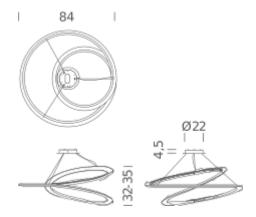

## **LAMPING**

SourceLinear LEDTotal power69WEmissiondiffused

 Switching
 dimmable 1-10V

 Tension
 110-240V

 Color temperature
 3000K

 Luminous flux
 4000lm

 Typ CRI
 85

 IP class
 20

Materials aluminium + PC

Notes adjustable cable length from 2,5m to 0,4m, DALI version

on request

Net lamp weight 6 kg

Codes Structure

KEM LWW 52 white
KEM LNN 52 black
KEM LOW 52 gold

**PACKAGE** 

Package 01 Dimension: 90x90x45 cm / Gross weight: 11 kg