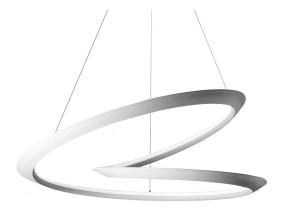

## **KEPLER MINOR**

Arihiro Miyake

The Kepler collection is made of painted extruded aluminium, whose continuous line is obtained through a three-dimensional manufacturing process developed by Nemo. Designed on the basis of the mathematical principle of the Möbius strip. Diffuser in opaque technopolymer.