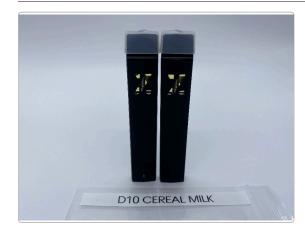

## D10 ZAZA-Cereal Milk Dispo

METRC Batch: ; METRC Sample:

Sample ID: 2202ENC0875\_3399 Strain: D10 ZAZA-Cereal Milk Dispo

Matrix: Concentrates & Extracts Type: Distillate Batch#:

Collected:

Received: 02/02/2022