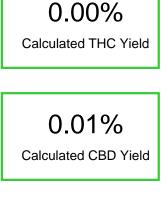

#### Cannabinoid Profile by HPLC

0.01%

**Total Cannabinoids** 

| Cannabinoid                                       | % wt   | mg/unit |
|---------------------------------------------------|--------|---------|
| CBDA                                              | 0.001  | 0.9322  |
| CBGA                                              | 0.0008 | 0.7458  |
| CBG                                               | 0.0016 | 1.492   |
| CBD                                               | 0.005  | 4.661   |
| Delta-8-THC                                       | 0.001  | 0.9322  |
| THC                                               | 0.002  | 1.864   |
| Total Cannabinoids                                | 0.01   | 10.6    |
| Calculated THC Yield                              | 0.00   | 1.86    |
| Calculated CBD Yield                              | 0.01   | 5.48    |
| Calculated Maximum THC Yield = THC + 0.877 * THCA |        |         |
| Calculated Maximum CBD Yield = CBD + 0.877 * CBDA |        |         |