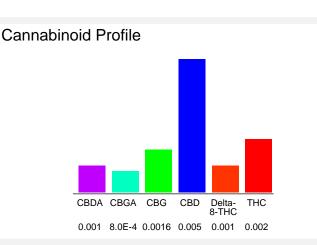

#### Cannabinoid Profile by HPLC

0.01%

**Total Cannabinoids** 

| Cannabinoid                                       | % wt   | mg/unit |
|---------------------------------------------------|--------|---------|
| CBDA                                              | 0.001  | 0.9322  |
| CBGA                                              | 0.0008 | 0.7458  |
| CBG                                               | 0.0016 | 1.492   |
| CBD                                               | 0.005  | 4.661   |
| Delta-8-THC                                       | 0.001  | 0.9322  |
| THC                                               | 0.002  | 1.864   |
| Total Cannabinoids                                | 0.01   | 10.6    |
| Calculated THC Yield                              | 0.00   | 1.86    |
| Calculated CBD Yield                              | 0.01   | 5.48    |
| Calculated Maximum THC Yield = THC + 0.877 * THCA |        |         |
| Calculated Maximum CBD Yield = CBD + 0.877 * CBDA |        |         |