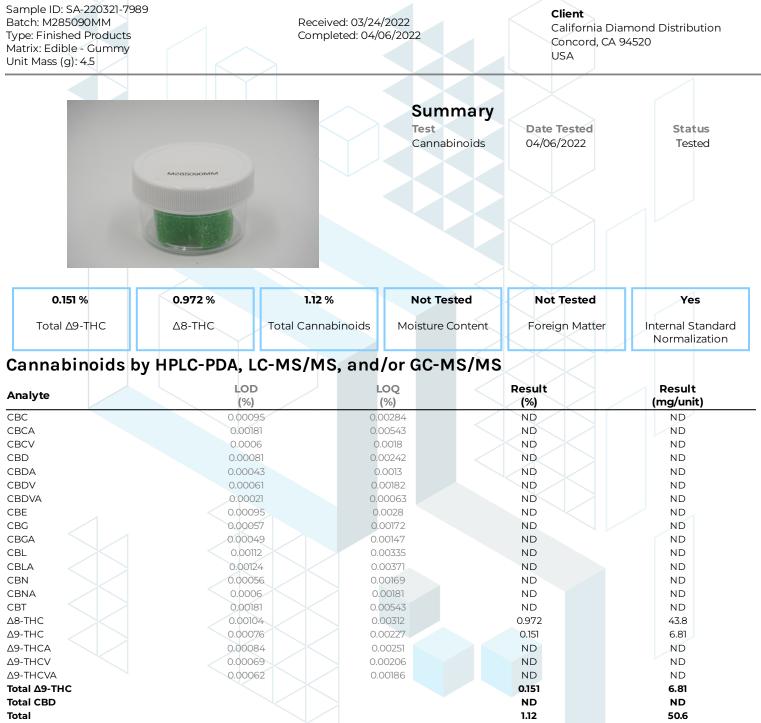

KCA Laboratories 232 North Plaza Drive Nicholasville, KY 40356

+1-833-KCA-LABS https://kcalabs.com KDA Lic.# P\_0058

1 of 1



kca



ND = Not Detected; NT = Not Tested; LOD = Limit of Detection; LOQ = Limit of Quantitation; RL = Reporting Limit;  $\Delta$  = Delta; Total  $\Delta$ 9-THC =  $\Delta$ 9-THC + 0.877 +  $\Delta$ 9-THC; Total CBD = CBDA \* 0.877 + CBD;

Generated By: Ryan Bellone Commercial Director Date: 04/15/2022

Sulphons

Testéd By: Jared Burkhart Technical Manager Date: 04/06/2022



This product or substance has been tested by KCA Laboratories using validated testing methodologies and an ISO/IEC 170252017 accredited quality system. Values reported relate only to the product or substance tested. The reported result is based on a sample weight. Unless otherwise stated, results of tests performed on all quality control samples met criteria for acceptance established by KCA Laboratories. KCA Laboratories