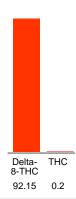

### Cannabinoid Profile by HPLC

0.20%

Calculated THC Yield

0.00%

Calculated CBD Yield

| Cannabinoid               | % wt  | mg/g  |
|---------------------------|-------|-------|
| Delta-8-THC               | 92.15 | 921.5 |
| THC                       | 0.2   | 2.0   |
| <b>Total Cannabinoids</b> | 92.35 | 923.5 |
| Calculated THC Yield      | 0.20  | 2.00  |
| Calculated CBD Yield      | 0.00  | 0.00  |

Calculated Maximum THC Yield = THC + 0.877 \* THCA Calculated Maximum CBD Yield = CBD + 0.877 \* CBDA

92.35%

**Total Cannabinoids** 