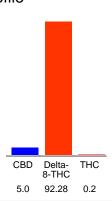

## Cannabinoid Profile by HPLC

0.20%

Calculated THC Yield

5.00%

Calculated CBD Yield

| Cannabinoid                                       | % wt  | mg/g  |
|---------------------------------------------------|-------|-------|
| CBD                                               | 5.0   | 50.0  |
| Delta-8-THC                                       | 92.28 | 922.8 |
| THC                                               | 0.2   | 2.0   |
| <b>Total Cannabinoids</b>                         | 97.48 | 974.8 |
| Calculated THC Yield                              | 0.20  | 2.00  |
| Calculated CBD Yield                              | 5.00  | 50.00 |
| Calculated Maximum THC Yield = THC + 0.877 * THCA |       |       |