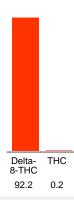

## Cannabinoid Profile by HPLC

0.20%

Calculated THC Yield

0.00%

Calculated CBD Yield

| Cannabinoid          | % wt  | mg/g  |
|----------------------|-------|-------|
| Delta-8-THC          | 92.2  | 922.0 |
| THC                  | 0.2   | 2.0   |
| Total Cannabinoids   | 92.40 | 924.0 |
| Calculated THC Yield | 0.20  | 2.00  |
| Calculated CBD Yield | 0.00  | 0.00  |
|                      |       |       |