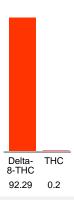

#### Cannabinoid Profile by HPLC

0.20%

Calculated THC Yield

0.00%

Calculated CBD Yield

| Cannabinoid               | % wt  | mg/g  |
|---------------------------|-------|-------|
| Delta-8-THC               | 92.29 | 922.9 |
| THC                       | 0.2   | 2.0   |
| <b>Total Cannabinoids</b> | 92.49 | 924.9 |
| Calculated THC Yield      | 0.20  | 2.00  |
| Calculated CBD Yield      | 0.00  | 0.00  |
|                           |       |       |