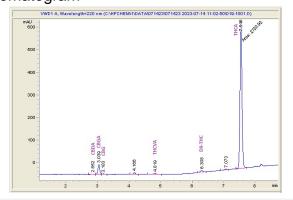

## **HSP**

# Sample 627-071423-010

Cereal Mllk

Sample Submitted: 07-14-2023; Report Date: 07-18-2023

# Cereal MIlk

Plant Material: Flower

#### Chromatogram





0.081 1.561 0.099 0.234 0.266 25.17

## Cannabinoid Profile by HPLC

0.27%

Delta-9-THC

0.00%

**CBD** 

27.41%

**Total Cannabinoids** 

| Cannabinoid          | % wt  | mg/g   |
|----------------------|-------|--------|
| CBDA                 | 0.081 | 0.81   |
| CBGA                 | 1.561 | 15.61  |
| CBG                  | 0.099 | 0.99   |
| THCVa                | 0.234 | 2.34   |
| Delta-9-THC          | 0.266 | 2.66   |
| THCA                 | 25.17 | 251.7  |
| Total Cannabinoids   | 27.41 | 274.1  |
| Calculated Total THC | 22.34 | 223.40 |
| Calculated CBD Yield | 0.07  | 0.71   |
|                      |       |        |

Calculated Total THC = Delta-9-THC + 0.877 \* THCA Calculated Maximum CBD Yield = CBD + 0.877 \* CBDA

## Marin Analytics, LLC

250 Bel Marin Keys Blvd,