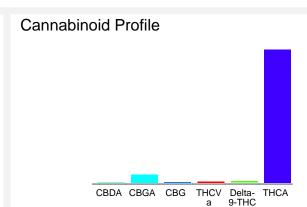

## Cannabinoid Profile by HPLC

0.27%

Delta-9-THC

0.00%

**CBD** 

27.41%

**Total Cannabinoids** 

| Cannabinoid          | % wt  | mg/g   |
|----------------------|-------|--------|
| CBDA                 | 0.081 | 0.81   |
| CBGA                 | 1.561 | 15.61  |
| CBG                  | 0.099 | 0.99   |
| THCVa                | 0.234 | 2.34   |
| Delta-9-THC          | 0.266 | 2.66   |
| THCA                 | 25.17 | 251.7  |
| Total Cannabinoids   | 27.41 | 274.1  |
| Calculated Total THC | 22.34 | 223.40 |
| Calculated CBD Yield | 0.07  | 0.71   |
|                      |       |        |