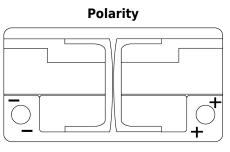

## **Product overview**

Batteries for Cars

EFB FL752

| Part number                    | FL752         |
|--------------------------------|---------------|
| Technology                     | EFB           |
| EAN/GTIN                       | 3661024046329 |
| Voltage                        | 12 V          |
| Capacity                       | 75 Ah         |
| CCA                            | 730 A         |
| Length                         | 315 mm        |
| Width                          | 175 mm        |
| Height                         | 175 mm        |
| Box size                       | LB4           |
| Polarity                       | ETN 0         |
| Terminal Type                  | EN taper post |
| Hold Down                      | B13           |
| Weights (subject of variation) | 18.60 kg      |
|                                |               |