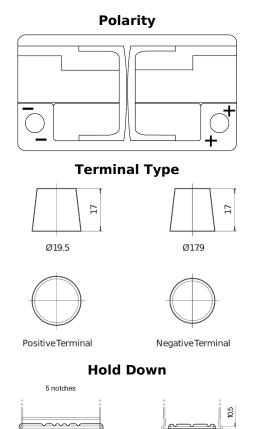

## **AGM FK820**

| Part number                    | FK820         |
|--------------------------------|---------------|
| Technology                     | AGM           |
| EAN/GTIN                       | 3661024047418 |
| Voltage                        | 12 V          |
| Capacity                       | 82 Ah         |
| CCA                            | 800 A         |
| Length                         | 315 mm        |
| Width                          | 175 mm        |
| Height                         | 190 mm        |
| Box size                       | L04           |
| Polarity                       | ETN 0         |
| Terminal Type                  | EN taper post |
| Hold Down                      | B13           |
| Weights (subject of variation) | 23.30 kg      |