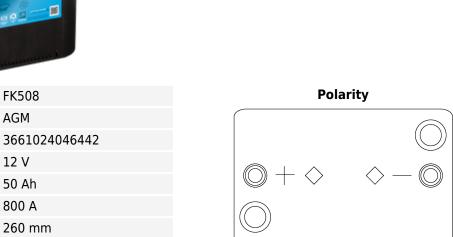

Height

Box size

Polarity

**Terminal Type** 

Weights (subject of

Hold Down

variation)

FULME

FK508

AGM

12 V 50 Ah

800 A

260 mm

173 mm

206 mm

G34

Β7

ETN 9

17.50 kg

EN taper post

START

STOP