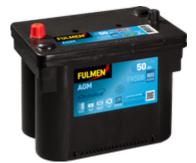

FK508

AGM

12 V 50 Ah

800 A

260 mm

173 mm

206 mm

G34

Β7

ETN 9

17.50 kg

EN taper post

START

STOP

**AGM FK508**