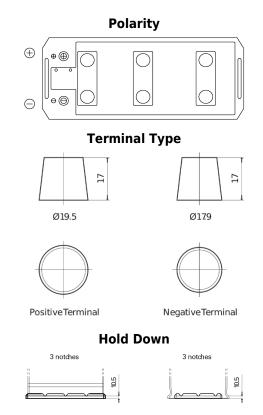

## StartPRO FG1705

| Part number                    | FG1705        |
|--------------------------------|---------------|
| Technology                     | Flooded       |
| EAN/GTIN                       | 3661024045537 |
| Voltage                        | 12 V          |
| Capacity                       | 170 Ah        |
| CCA                            | 950 A         |
| Length                         | 514 mm        |
| Width                          | 218 mm        |
| Height                         | 210 mm        |
| Box size                       | DB9           |
| Polarity                       | ETN 3         |
| Terminal Type                  | EN taper post |
| Hold Down                      | B3            |
| Weights (subject of variation) | 42.50 kg      |