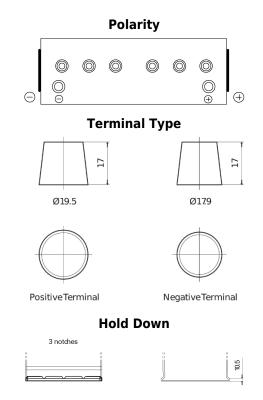

## StartPRO FG1402

| Part number                    | FG1402        |
|--------------------------------|---------------|
| Technology                     | Flooded       |
| EAN/GTIN                       | 3661024045346 |
| Voltage                        | 12 V          |
| Capacity                       | 140 Ah        |
| CCA                            | 900 A         |
| Length                         | 508 mm        |
| Width                          | 175 mm        |
| Height                         | 205 mm        |
| Box size                       | ATM           |
| Polarity                       | ETN 0         |
| Terminal Type                  | EN taper post |
| Hold Down                      | B1            |
| Weights (subject of variation) | 33.80 kg      |