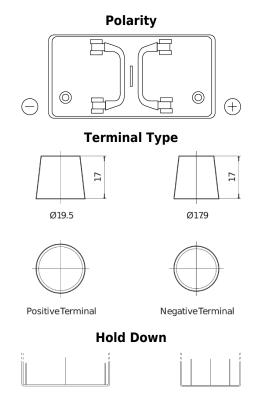

## StartPRO FG1250

| Part number                    | FG1250        |
|--------------------------------|---------------|
| Technology                     | Flooded       |
| EAN/GTIN                       | 3661024045407 |
| Voltage                        | 12 V          |
| Capacity                       | 125 Ah        |
| CCA                            | 760 A         |
| Length                         | 349 mm        |
| Width                          | 175 mm        |
| Height                         | 285 mm        |
| Box size                       | D03           |
| Polarity                       | ETN 0         |
| Terminal Type                  | EN taper post |
| Hold Down                      | В0            |
| Weights (subject of variation) | 29.50 kg      |