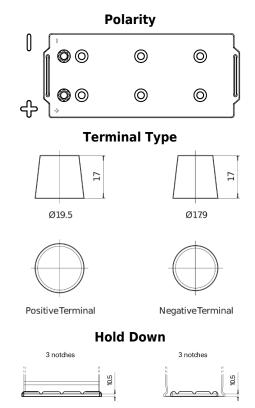

## StartPRO FG1206

| Part number                    | FG1206        |
|--------------------------------|---------------|
| Technology                     | Flooded       |
| EAN/GTIN                       | 3661024046565 |
| Voltage                        | 12 V          |
| Capacity                       | 120 Ah        |
| CCA                            | 680 A         |
| Length                         | 510 mm        |
| Width                          | 175 mm        |
| Height                         | 225 mm        |
| Box size                       | D08           |
| Polarity                       | ETN 4         |
| Terminal Type                  | EN taper post |
| Hold Down                      | B3            |
| Weights (subject of variation) | 31.80 kg      |