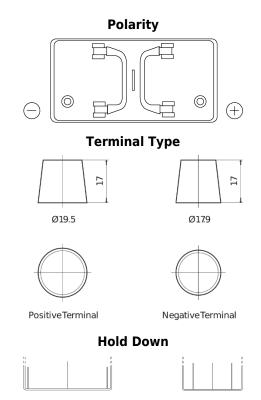

## StartPRO FG1100

| Part number                    | FG1100        |
|--------------------------------|---------------|
| Technology                     | Flooded       |
| EAN/GTIN                       | 3661024045377 |
| Voltage                        | 12 V          |
| Capacity                       | 110 Ah        |
| CCA                            | 750 A         |
| Length                         | 349 mm        |
| Width                          | 175 mm        |
| Height                         | 235 mm        |
| Box size                       | D02           |
| Polarity                       | ETN 0         |
| Terminal Type                  | EN taper post |
| Hold Down                      | В0            |
| Weights (subject of variation) | 25.40 kg      |