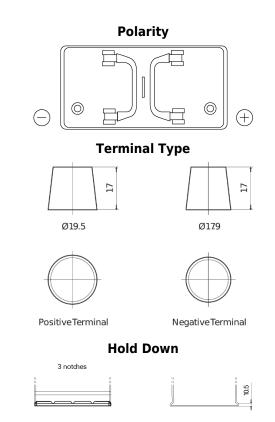

## PowerPRO FF1202

| Part number                    | FF1202        |
|--------------------------------|---------------|
| Technology                     | Flooded       |
| EAN/GTIN                       | 3661024045278 |
| Voltage                        | 12 V          |
| Capacity                       | 120 Ah        |
| CCA                            | 870 A         |
| Length                         | 349 mm        |
| Width                          | 175 mm        |
| Height                         | 235 mm        |
| Box size                       | D02           |
| Polarity                       | ETN 0         |
| Terminal Type                  | EN taper post |
| Hold Down                      | B1            |
| Weights (subject of variation) | 27.50 kg      |