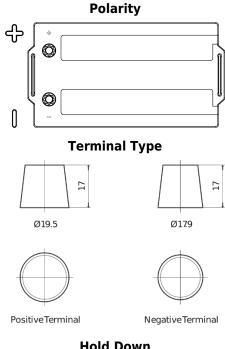

## **StrongPRO EFB+ FE2353**

| Part number                    | FE2353        |
|--------------------------------|---------------|
| Technology                     | EFB           |
| EAN/GTIN                       | 3661024046534 |
| Voltage                        | 12 V          |
| Capacity                       | 235 Ah        |
| CCA                            | 1200 A        |
| Length                         | 518 mm        |
| Width                          | 274 mm        |
| Height                         | 240 mm        |
| Box size                       | D06           |
| Polarity                       | ETN 3         |
| Terminal Type                  | EN taper post |
| Hold Down                      | В0            |
| Weights (subject of variation) | 58.20 kg      |