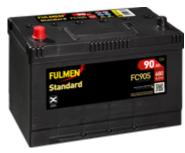

## **Standard FC905**

| Part number                    | FC905         |
|--------------------------------|---------------|
| Technology                     | Flooded       |
| EAN/GTIN                       | 3661024044769 |
| Voltage                        | 12 V          |
| Capacity                       | 90 Ah         |
| CCA                            | 680 A         |
| Length                         | 306 mm        |
| Width                          | 173 mm        |
| Height                         | 222 mm        |
| Box size                       | D31           |
| Polarity                       | ETN 1         |
| Terminal Type                  | EN taper post |
| Hold Down                      | Korean B1     |
| Weights (subject of variation) | 19.90 kg      |