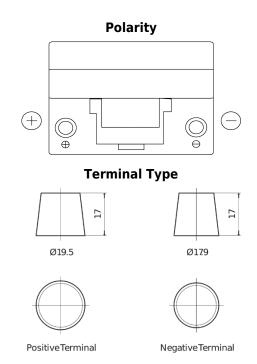

## **Standard FC905**

| Part number                    | FC905         |
|--------------------------------|---------------|
| Technology                     | Flooded       |
| EAN/GTIN                       | 3661024044769 |
| Voltage                        | 12 V          |
| Capacity                       | 90 Ah         |
| CCA                            | 680 A         |
| Length                         | 306 mm        |
| Width                          | 173 mm        |
| Height                         | 222 mm        |
| Box size                       | D31           |
| Polarity                       | ETN 1         |
| Terminal Type                  | EN taper post |
| Hold Down                      | Korean B1     |
| Weights (subject of variation) | 19.90 kg      |