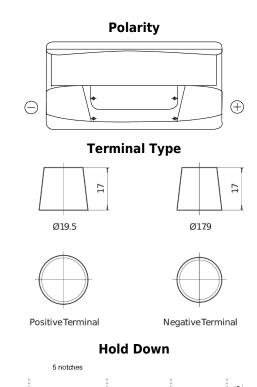

## **Standard FC900**

| Part number                    | FC900         |
|--------------------------------|---------------|
| Technology                     | Flooded       |
| EAN/GTIN                       | 3661024044837 |
| Voltage                        | 12 V          |
| Capacity                       | 90 Ah         |
| CCA                            | 720 A         |
| Length                         | 353 mm        |
| Width                          | 175 mm        |
| Height                         | 190 mm        |
| Box size                       | L05           |
| Polarity                       | ETN 0         |
| Terminal Type                  | EN taper post |
| Hold Down                      | B13           |
| Weights (subject of variation) | 20.20 kg      |