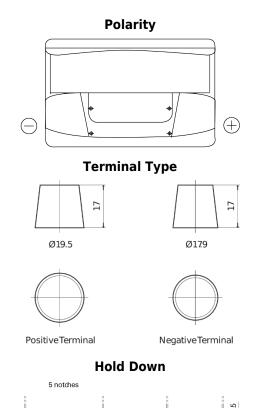

## **Standard FC700**

| Part number                    | FC700         |
|--------------------------------|---------------|
| Technology                     | Flooded       |
| EAN/GTIN                       | 3661024044820 |
| Voltage                        | 12 V          |
| Capacity                       | 70 Ah         |
| CCA                            | 640 A         |
| Length                         | 278 mm        |
| Width                          | 175 mm        |
| Height                         | 190 mm        |
| Box size                       | L03           |
| Polarity                       | ETN 0         |
| Terminal Type                  | EN taper post |
| Hold Down                      | B13           |
| Weights (subject of variation) | 16.00 kg      |