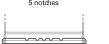

## **Standard FC440**

| Part number                    | FC440         |
|--------------------------------|---------------|
| Technology                     | Flooded       |
| EAN/GTIN                       | 3661024044783 |
| Voltage                        | 12 V          |
| Capacity                       | 44 Ah         |
| CCA                            | 360 A         |
| Length                         | 207 mm        |
| Width                          | 175 mm        |
| Height                         | 190 mm        |
| Box size                       | L01           |
| Polarity                       | ETN 0         |
| Terminal Type                  | EN taper post |
| Hold Down                      | B13           |
| Weights (subject of variation) | 11.00 kg      |