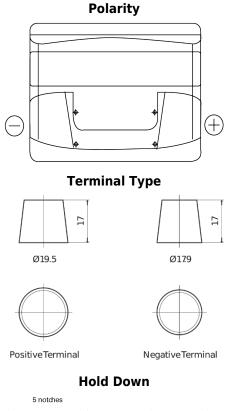

## **Standard FC440**

| Part number                    | FC440         |
|--------------------------------|---------------|
| Technology                     | Flooded       |
| EAN/GTIN                       | 3661024044783 |
| Voltage                        | 12 V          |
| Capacity                       | 44 Ah         |
| CCA                            | 360 A         |
| Length                         | 207 mm        |
| Width                          | 175 mm        |
| Height                         | 190 mm        |
| Box size                       | L01           |
| Polarity                       | ETN 0         |
| Terminal Type                  | EN taper post |
| Hold Down                      | B13           |
| Weights (subject of variation) | 11.00 kg      |