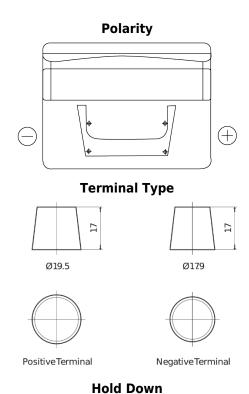

## **Standard FC412**

| Part number                    | FC412         |
|--------------------------------|---------------|
| Technology                     | Flooded       |
| EAN/GTIN                       | 3661024044844 |
| Voltage                        | 12 V          |
| Capacity                       | 41 Ah         |
| CCA                            | 370 A         |
| Length                         | 207 mm        |
| Width                          | 175 mm        |
| Height                         | 175 mm        |
| Box size                       | LB1           |
| Polarity                       | ETN 0         |
| Terminal Type                  | EN taper post |
| Hold Down                      | B13           |
| Weights (subject of variation) | 10.60 kg      |

ž

5 notches

Design, features and specifications are subject to change without notice. We disclaim any representation or warranty, express or implied, concerning the data or recommendations, and in no event shall be liable for any loss or damage claimed to have arisen as a result. Some products may not be available in your local market.