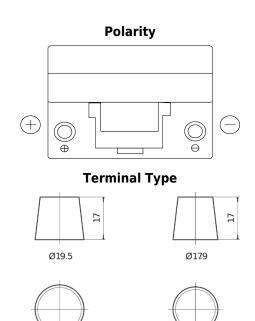

## Formula FB955

| Part number                    | FB955         |
|--------------------------------|---------------|
| Technology                     | Flooded       |
| EAN/GTIN                       | 3661024044462 |
| Voltage                        | 12 V          |
| Capacity                       | 95 Ah         |
| CCA                            | 760 A         |
| Length                         | 306 mm        |
| Width                          | 173 mm        |
| Height                         | 222 mm        |
| Box size                       | D31           |
| Polarity                       | ETN 1         |
| Terminal Type                  | EN taper post |
| Hold Down                      | Korean B1     |
| Weights (subject of variation) | 20.60 kg      |

NegativeTerminal

PositiveTerminal

Design, features and specifications are subject to change without notice. We disclaim any representation or warranty, express or implied, concerning the data or recommendations, and in no event shall be liable for any loss or damage claimed to have arisen as a result. Some products may not be available in your local market.