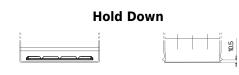

## Formula FB955

| Part number                    | FB955         |
|--------------------------------|---------------|
| Technology                     | Flooded       |
| EAN/GTIN                       | 3661024044462 |
| Voltage                        | 12 V          |
| Capacity                       | 95 Ah         |
| CCA                            | 760 A         |
| Length                         | 306 mm        |
| Width                          | 173 mm        |
| Height                         | 222 mm        |
| Box size                       | D31           |
| Polarity                       | ETN 1         |
| Terminal Type                  | EN taper post |
| Hold Down                      | Korean B1     |
| Weights (subject of variation) | 20.60 kg      |