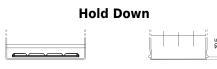

## Formula FB954

| Part number                    | FB954         |
|--------------------------------|---------------|
| Technology                     | Flooded       |
| EAN/GTIN                       | 3661024044455 |
| Voltage                        | 12 V          |
| Capacity                       | 95 Ah         |
| CCA                            | 760 A         |
| Length                         | 306 mm        |
| Width                          | 173 mm        |
| Height                         | 222 mm        |
| Box size                       | D31           |
| Polarity                       | ETN 0         |
| Terminal Type                  | EN taper post |
| Hold Down                      | Korean B1     |
| Weights (subject of variation) | 20.60 kg      |