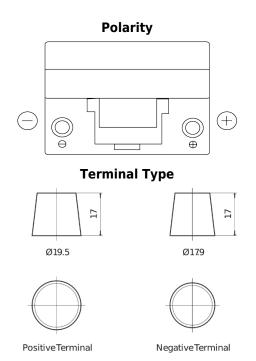

## Formula FB954

| Part number                    | FB954         |
|--------------------------------|---------------|
| Technology                     | Flooded       |
| EAN/GTIN                       | 3661024044455 |
| Voltage                        | 12 V          |
| Capacity                       | 95 Ah         |
| CCA                            | 760 A         |
| Length                         | 306 mm        |
| Width                          | 173 mm        |
| Height                         | 222 mm        |
| Box size                       | D31           |
| Polarity                       | ETN 0         |
| Terminal Type                  | EN taper post |
| Hold Down                      | Korean B1     |
| Weights (subject of variation) | 20.60 kg      |