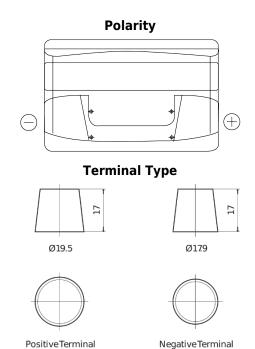

## Formula FB950

| Part number                    | FB950         |
|--------------------------------|---------------|
| Technology                     | Flooded       |
| EAN/GTIN                       | 3661024044585 |
| Voltage                        | 12 V          |
| Capacity                       | 95 Ah         |
| CCA                            | 800 A         |
| Length                         | 353 mm        |
| Width                          | 175 mm        |
| Height                         | 190 mm        |
| Box size                       | L05           |
| Polarity                       | ETN 0         |
| Terminal Type                  | EN taper post |
| Hold Down                      | B13           |
| Weights (subject of variation) | 21.60 kg      |