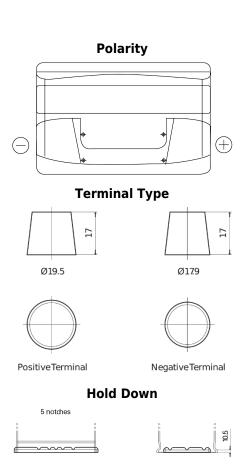

## Formula FB852

| Part number                    | FB852         |
|--------------------------------|---------------|
| Technology                     | Flooded       |
| EAN/GTIN                       | 3661024044660 |
| Voltage                        | 12 V          |
| Capacity                       | 85 Ah         |
| CCA                            | 760 A         |
| Length                         | 353 mm        |
| Width                          | 175 mm        |
| Height                         | 175 mm        |
| Box size                       | LB5           |
| Polarity                       | ETN 0         |
| Terminal Type                  | EN taper post |
| Hold Down                      | B13           |
| Weights (subject of variation) | 19.40 kg      |
|                                |               |