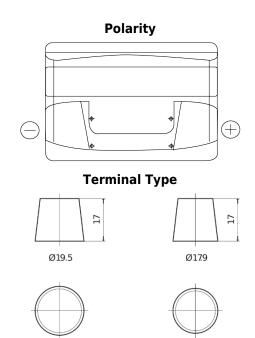

## Formula FB802

| Part number                    | FB802         |
|--------------------------------|---------------|
| Technology                     | Flooded       |
| EAN/GTIN                       | 3661024044653 |
| Voltage                        | 12 V          |
| Capacity                       | 80 Ah         |
| CCA                            | 700 A         |
| Length                         | 315 mm        |
| Width                          | 175 mm        |
| Height                         | 175 mm        |
| Box size                       | LB4           |
| Polarity                       | ETN 0         |
| Terminal Type                  | EN taper post |
| Hold Down                      | B13           |
| Weights (subject of variation) | 17.80 kg      |

## **Hold Down**

PositiveTerminal

NegativeTerminal

Design, features and specifications are subject to change without notice. We disclaim any representation or warranty, express or implied, concerning the data or recommendations, and in no event shall be liable for any loss or damage claimed to have arisen as a result. Some products may not be available in your local market.