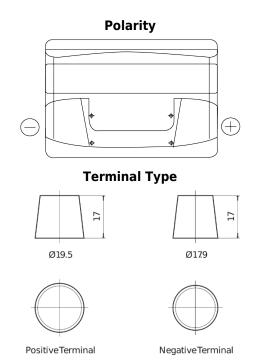

## Formula FB800

| Part number                    | FB800         |
|--------------------------------|---------------|
| Technology                     | Flooded       |
| EAN/GTIN                       | 3661024046244 |
| Voltage                        | 12 V          |
| Capacity                       | 80 Ah         |
| CCA                            | 640 A         |
| Length                         | 315 mm        |
| Width                          | 175 mm        |
| Height                         | 190 mm        |
| Box size                       | L04           |
| Polarity                       | ETN 0         |
| Terminal Type                  | EN taper post |
| Hold Down                      | B13           |
| Weights (subject of variation) | 19.00 kg      |