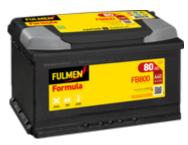

## Formula FB800

| Part number                    | FB800         |
|--------------------------------|---------------|
| Technology                     | Flooded       |
| EAN/GTIN                       | 3661024046244 |
| Voltage                        | 12 V          |
| Capacity                       | 80 Ah         |
| CCA                            | 640 A         |
| Length                         | 315 mm        |
| Width                          | 175 mm        |
| Height                         | 190 mm        |
| Box size                       | L04           |
| Polarity                       | ETN 0         |
| Terminal Type                  | EN taper post |
| Hold Down                      | B13           |
| Weights (subject of variation) | 19.00 kg      |