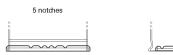

## Formula FB741

| Part number                    | FB741         |
|--------------------------------|---------------|
| Technology                     | Flooded       |
| EAN/GTIN                       | 3661024044561 |
| Voltage                        | 12 V          |
| Capacity                       | 74 Ah         |
| CCA                            | 680 A         |
| Length                         | 278 mm        |
| Width                          | 175 mm        |
| Height                         | 190 mm        |
| Box size                       | L03           |
| Polarity                       | ETN 1         |
| Terminal Type                  | EN taper post |
| Hold Down                      | B13           |
| Weights (subject of variation) | 16.60 kg      |

## **Hold Down**

NegativeTerminal

PositiveTerminal

Design, features and specifications are subject to change without notice. We disclaim any representation or warranty, express or implied, concerning the data or recommendations, and in no event shall be liable for any loss or damage claimed to have arisen as a result. Some products may not be available in your local market.