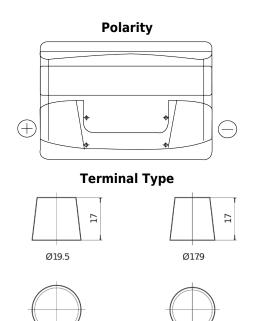

## Formula FB741

| Part number                    | FB741         |
|--------------------------------|---------------|
| Technology                     | Flooded       |
| EAN/GTIN                       | 3661024044561 |
| Voltage                        | 12 V          |
| Capacity                       | 74 Ah         |
| CCA                            | 680 A         |
| Length                         | 278 mm        |
| Width                          | 175 mm        |
| Height                         | 190 mm        |
| Box size                       | L03           |
| Polarity                       | ETN 1         |
| Terminal Type                  | EN taper post |
| Hold Down                      | B13           |
| Weights (subject of variation) | 16.60 kg      |

## **Hold Down**

NegativeTerminal

PositiveTerminal

Design, features and specifications are subject to change without notice. We disclaim any representation or warranty, express or implied, concerning the data or recommendations, and in no event shall be liable for any loss or damage claimed to have arisen as a result. Some products may not be available in your local market.